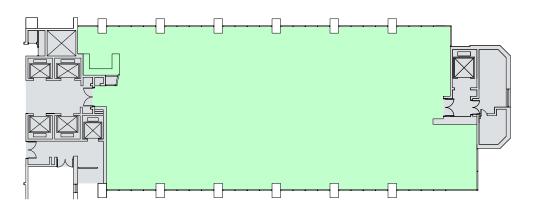

## Block C 6th floor 5,571 sq ft 517.6 sq m



| Block | Floor        | Sq Ft  | Sq M    |
|-------|--------------|--------|---------|
| A     | 3rd          | 9,091  | 844.6   |
|       | Upper Ground | 7,440  | 691.2   |
| В     | 4th          | 3,244  | 301.4   |
| С     | Part 7th     | 1,168  | 108.5   |
|       | 6th          | 5,571  | 517.6   |
|       | 3rd          | 5,240  | 486.8   |
|       | Ground       | 384    | 35.7    |
| D     | 3rd          | 4,465  | 437.1   |
| Total |              | 36,603 | 3,583.4 |

## Chertsey Road



The Broadway

Duke Street



## Block A 3rd floor 9,091 sq ft 844.6 sq m



| Block | Floor        | Sq Ft  | Sq M    |
|-------|--------------|--------|---------|
| A     | 3rd          | 9,091  | 844.6   |
|       | Upper Ground | 7,440  | 691.2   |
| В     | 4th          | 3,244  | 301.4   |
| С     | Part 7th     | 1,168  | 108.5   |
|       | 6th          | 5,571  | 517.6   |
|       | 3rd          | 5,240  | 486.8   |
|       | Ground       | 384    | 35.7    |
| D     | 3rd          | 4,465  | 437.1   |
| Total |              | 36,603 | 3,583.4 |

## Chertsey Road



The Broadway