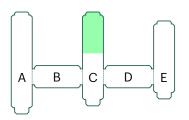

## Block C 6th floor 5,571 sq ft 517.6 sq m

| Block | Floor        | Sq Ft  | Sq M    |
|-------|--------------|--------|---------|
| A     | 3rd          | 9,091  | 844.6   |
|       | Upper Ground | 7,440  | 691.2   |
| В     | 4th          | 3,244  | 301.4   |
| С     | Part 7th     | 1,168  | 108.5   |
|       | 6th          | 5,571  | 517.6   |
|       | 3rd          | 5,240  | 486.8   |
|       | Ground       | 384    | 35.7    |
| D     | 3rd          | 4,465  | 437.1   |
| Total |              | 36,603 | 3,583.4 |