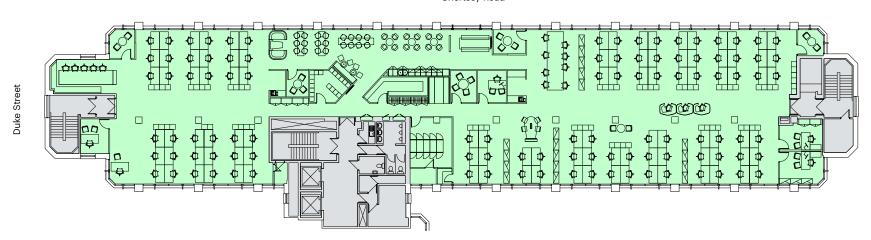

| 5,571  | 517.6   |
|       | 3rd          | 5,240  | 486.8   |
|       | Ground       | 384    | 35.7    |
| D     | 3rd          | 4,465  | 437.1   |
| Total |              | 36,603 | 3,583.4 |

## Chertsey Road



The Broadway

Duke Street



## Block A 3rd floor 9,091 sq ft 844.6 sq m



| Block | Floor        | Sq Ft  | Sq M    |
|-------|--------------|--------|---------|
| A     | 3rd          | 9,091  | 844.6   |
|       | Upper Ground | 7,440  | 691.2   |
| В     | 4th          | 3,244  | 301.4   |
| С     | Part 7th     | 1,168  | 108.5   |
|       | 6th          | 5,571  | 517.6   |
|       | 3rd          | 5,240  | 486.8   |
|       | Ground       | 384    | 35.7    |
| D     | 3rd          | 4,465  | 437.1   |
| Total |              | 36,603 | 3,583.4 |

## Chertsey Road



The Broadway