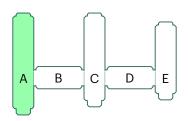

## Block A 3rd floor 9,091 sq ft 844.6 sq m

| Block | Floor        | Sq Ft  | Sq M    |
|-------|--------------|--------|---------|
| A     | 3rd          | 9,091  | 844.6   |
|       | Upper Ground | 7,440  | 691.2   |
| В     | 4th          | 3,244  | 301.4   |
| С     | Part 7th     | 1,168  | 108.5   |
|       | 6th          | 5,571  | 517.6   |
|       | 3rd          | 5,240  | 486.8   |
|       | Ground       | 384    | 35.7    |
| D     | 3rd          | 4,465  | 437.1   |
| Total |              | 36,603 | 3,583.4 |